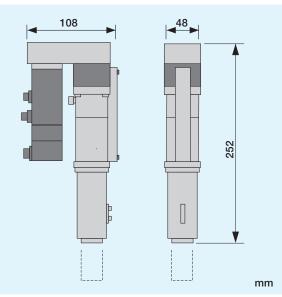

N                                         |  |
| Max. stroke              | 100 mm                                         |  |
| Max. speed               | 225 mm/s                                       |  |
| Load cell accuracy       | ±1.5% @Load cell FS                            |  |
| Positional repeatability | ±0.01 mm (under identical conditions)          |  |
| Ambient temp./humidity   | 0 to 45°C / 85% or less (with no condensation) |  |
| Max. power capacity      | 0.3 kVA                                        |  |
| Weight                   | 3.5 kg                                         |  |
|                          |                                                |  |

\*1 This is a recommended operating force in consideration of mechanical life.



#### Tool Dimensions



#### Example Programming Screen Auto : ral - Stroke targe



\* Please note that catalog contents are subject to change without prior notice due to product improvements.