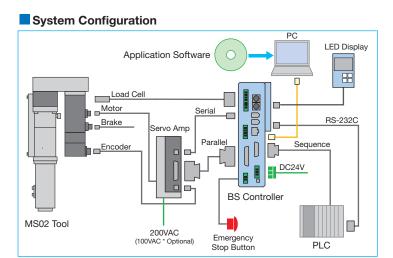

le force *1      | 1.5 kN                                         |  |
| Max. stroke              | 100 mm                                         |  |
| Max. speed               | 225 mm/s                                       |  |
| Load cell accuracy       | ±1.5% @Load cell FS                            |  |
| Positional repeatability | ±0.01 mm (under identical conditions)          |  |
| Ambient temp./humidity   | 0 to 45°C / 85% or less (with no condensation) |  |
| Max. power capacity      | 0.3 kVA                                        |  |
| Weight                   | 3.5 kg                                         |  |
|                          |                                                |  |

\*1 This is a recommended operating force in consideration of mechanical life.



#### Tool Dimensions



#### Example Programming Screen Auto : ral - Stroke targe



\* Please note that catalog contents are subject to change without prior notice due to product improvements.